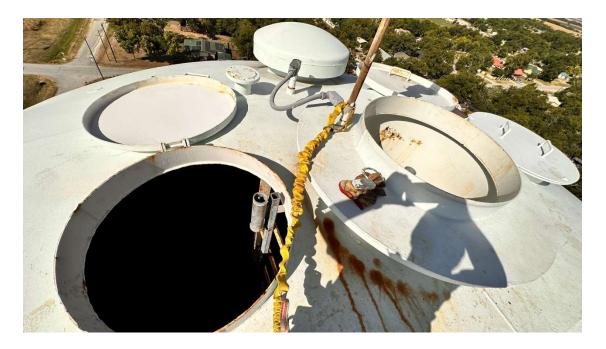

### REGULAR AGENDA: REVIEW/DISCUSS AND CONSIDER ACTION

- 15. Consideration and possible action to approve the purchase of the NIBRS module from Kologik for an amount not to exceed \$2,500.
- 16. Consideration and possible action to approve Resolution 2024-0212-02 for calling a general election on May 4, 2024.
- 17. Consideration and possible action to approve the City's drought contingency plan.
- 18. Consideration and possible action to approve the City's water conservation plan.
- 19. Consideration and possible action to approve Resolution 2024-0212-01 to change the City Council regular meeting time to 6 PM.
- 20. Consideration and possible action to award the bid for the Jackson Street Elevated Storage Tank Improvement Project to M.K. Painting for an amount not to exceed \$170,000.