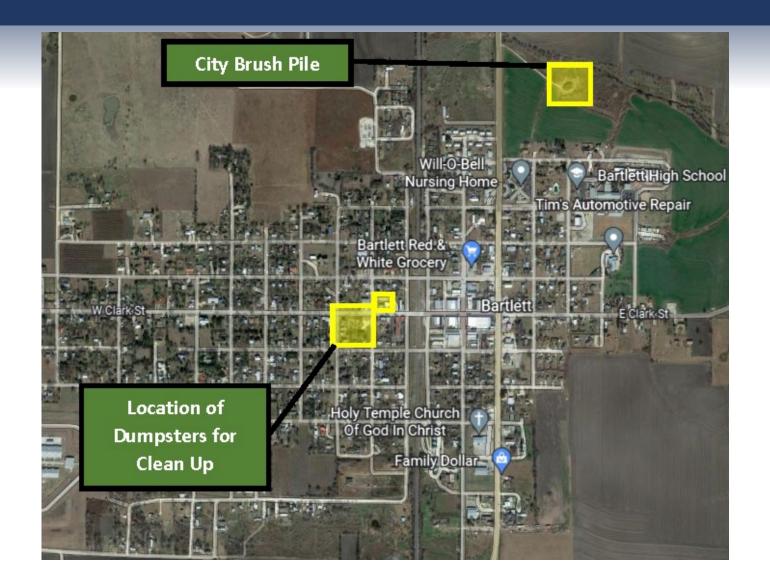

# Overview

- Event Information
- Location Map
- Clean Up Accepted Items
- Brush Pile
- Household Hazardous Waste

## **Brush Pile Location**

- The City brush pile will be open at the same time as the Citywide Clean Up.
- Brush will not be accepted at the dumpster location.