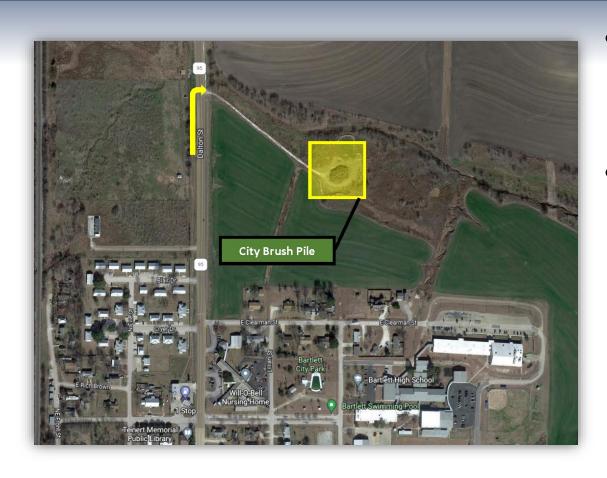

## **Brush Pile Location**

- The City brush pile will be open at the same time as the Citywide Clean Up.
- Brush will not be accepted at the dumpster location.