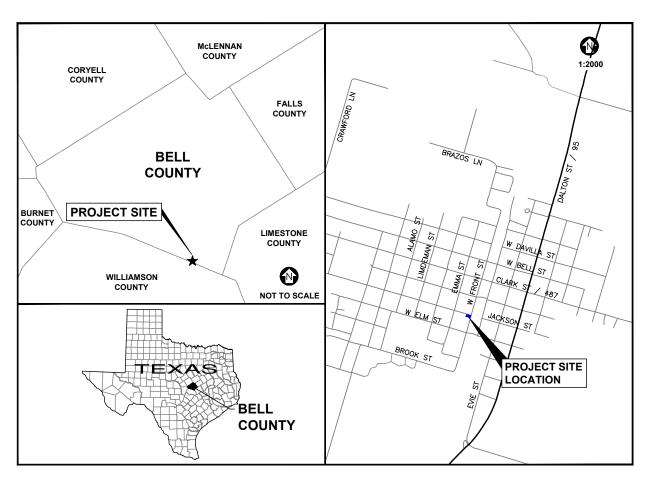

\$ | 5,000.00        | \$  | 5,000.00                   |               |            | \$  | -          |
|         | Conditional Bid Items=                |       |       | \$ | 25,000.00       | \$  | 25,000.00                  | \$            | 26,400.00  | \$  | 26,400.00  |
|         |                                       |       |       |    |                 |     |                            |               |            |     |            |
|         | TOTAL BID                             |       |       |    |                 | \$  | 170,000.00                 |               |            | \$  | 303,936.00 |





# JACKSON STREET ELEVATED STORAGE TANK **IMPROVEMENTS**

# **BARTLETT, TEXAS JANUARY 2024**



TREY SCOTT TAYLOR, P.E. **LICENSED PROFESSIONAL ENGINEER No. 94706** 



**SITE LOCATION MAP** 

#### SHEET INDEX

| SHEET TITLE                | SHEET ID |
|----------------------------|----------|
| COVER SHEET                | 01       |
| GENERAL CONSTRUCTION NOTES | 02       |
| TCEQ TANK NOTES            | 03       |
| OVERALL EXISTING SITE PLAN | 04       |
| OVERALL EST ELEVATION VIEW | 05       |
| EXISTING EST BASE SECTION  | 06       |
| PROPOSED EST BASE SECTION  | 07       |
| CIVIL DETAILS              | 08       |

MRB group MRB Group, P.C.

303 W. Calhoun Ave, Temple, Texas 76501 Phone: (254) 771-2054 TBPE Firm Number: F-10615

www.mrbgrouptexas.com

Copyright © 2024 MRB GROUP, P.C. All Rights Reserved

**CHAD MEES, MAYOR** PHILIP WEAVER, MAYOR PRO-TEM VICKIE COOPER. CITY COUNCIL MEMBER **GAYLE JONES, CITY COUNCIL MEMBER JESSE LUNA, CITY COUNC