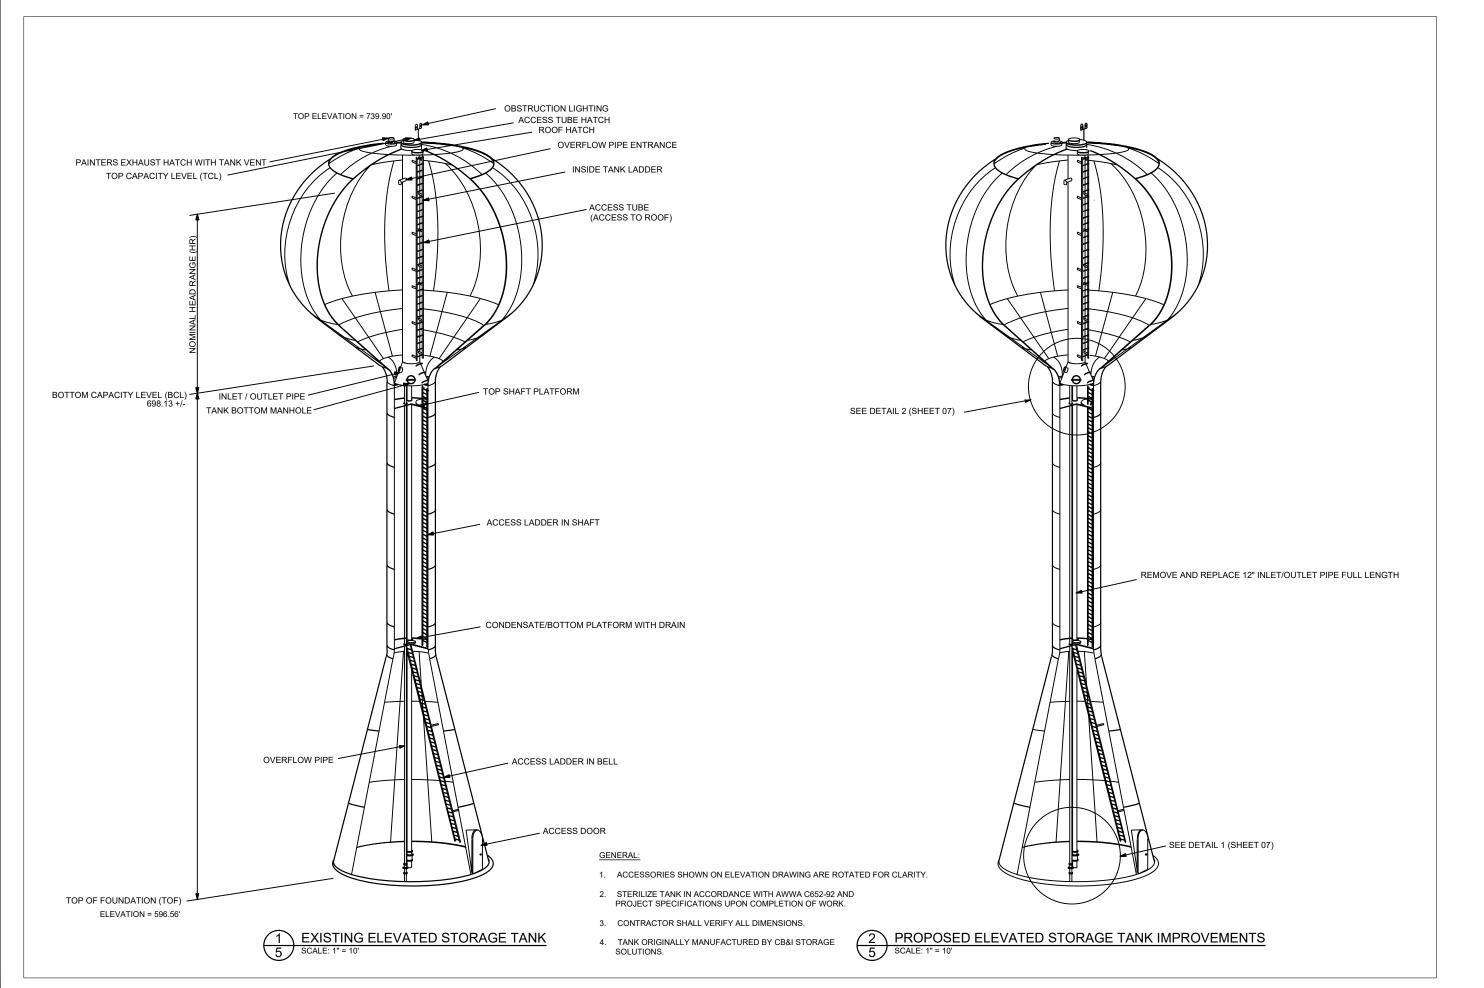

### REGULAR AGENDA: REVIEW/DISCUSS AND CONSIDER ACTION

- 15. Consideration and possible action to approve the purchase of the NIBRS module from Kologik for an amount not to exceed \$2,500.
- 16. Consideration and possible action to approve Resolution 2024-0212-02 for calling a general election on May 4, 2024.
- 17. Consideration and possible action to approve the City's drought contingency plan.
- 18. Consideration and possible action to approve the City's water conservation plan.
- 19. Consideration and possible action to approve Resolution 2024-0212-01 to change the City Council regular meeting time to 6 PM.
- 20. Consideration and possible action to award the bid for the Jackson Street Elevated Storage Tank Improvement Project to M.K. Painting for an amount not to exceed \$170,000.

### **Project Updates**

- Safe Routes to School Sidewalk Project design nearing completion
  - Anticipate going to bid early Spring 2024
- Water tower upgrades received 2 bids
  - Will award bid at a future Council meeting
- FY2023 Audit nearing completion
  - Anticipate the audit being presented to Council 2.26.2024
- Texas Water Development Board approved the City's project for design of the wastewater treatment plant and system
  - Funding close is anticipated on 4.12.2024
- Development
  - City beginning the process of 2 development agreements possibly seeking annexation that have the potential to bring in around 900 homes collectively
  - o Bartlett Crossing has begun development process; 25 homes
    - 2/26 Action for rezone to a PDD
- Intergovernmental Affairs
  - City met with Rep. Caroline Harris Davila, Brazos River Authority, Texas Water Development Board, and Texas Commission on Environmental Quality, and City of Granger to discuss development challenges/pressures and funding opportunities