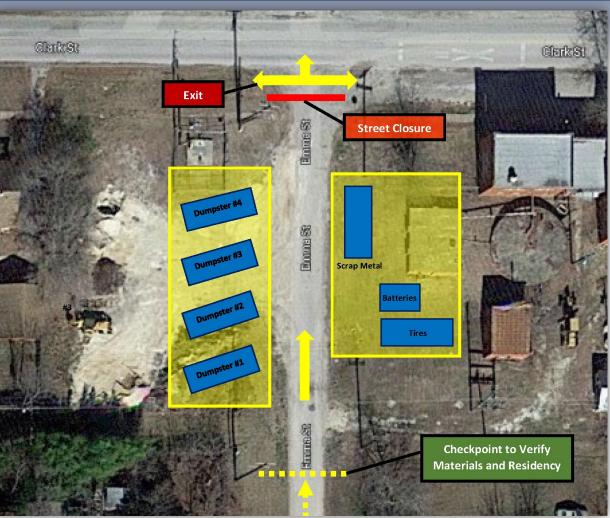

# Location Map and Traffic Control

# Accepted Items

- Furniture (couches, recliners, tables, desks, shelves, and cabinets)
- Appliances (washer, dryer, microwave, dishwasher, and stoves)
- Mattresses and box springs
- Toilets
- Certain building materials (lumber, nails, wiring, rebar, plaster, dry-wall, doors, windos, carpet, plywood, wood paneling, and wood trim)
- Bagged leaves
- Batteries
- Scrap metal (copper, steel, etc.)
- Tires
  - First (4) tires per household are free for disposal
  - \$1 per tire after first (4)
  - Tires bigger than 25" (wheel diameter) x 17.5" (tire width) will NOT be accepted