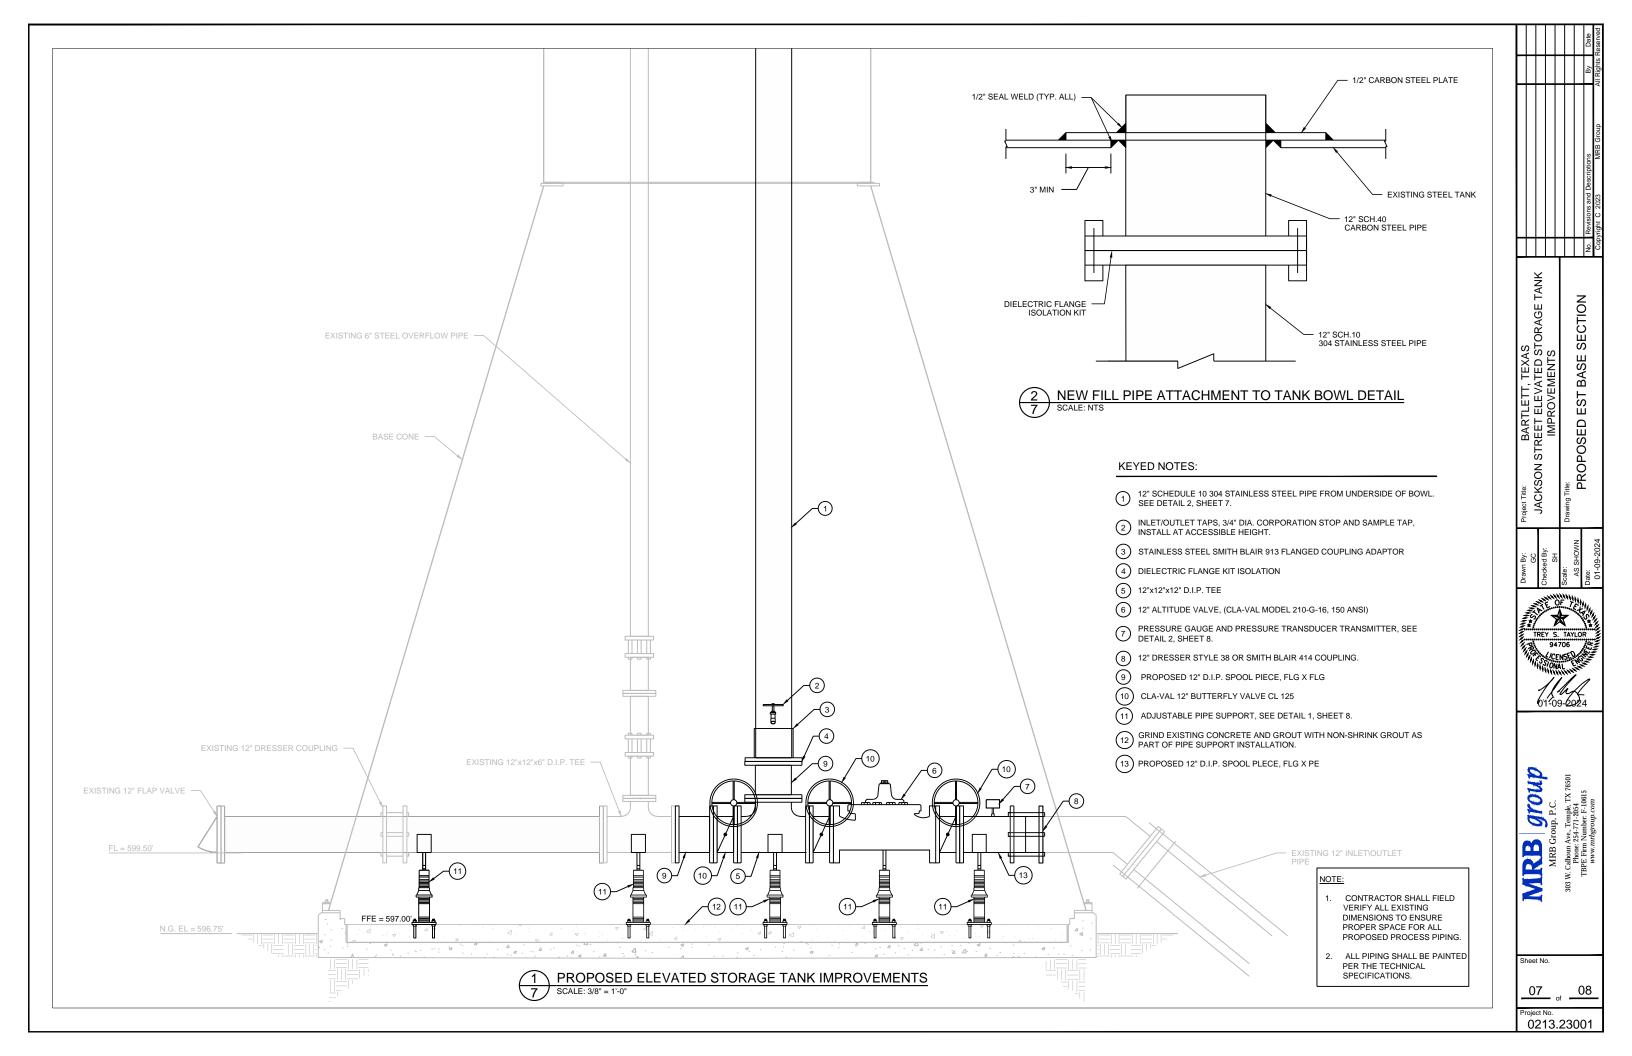

### REGULAR AGENDA: REVIEW/DISCUSS AND CONSIDER ACTION

- 15. Consideration and possible action to approve the purchase of the NIBRS module from Kologik for an amount not to exceed \$2,500.
- 16. Consideration and possible action to approve Resolution 2024-0212-02 for calling a general election on May 4, 2024.
- 17. Consideration and possible action to approve the City's drought contingency plan.
- 18. Consideration and possible action to approve the City's water conservation plan.
- 19. Consideration and possible action to approve Resolution 2024-0212-01 to change the City Council regular meeting time to 6 PM.
- 20. Consideration and possible action to award the bid for the Jackson Street Elevated Storage Tank Improvement Project to M.K. Painting for an amount not to exceed \$170,000.