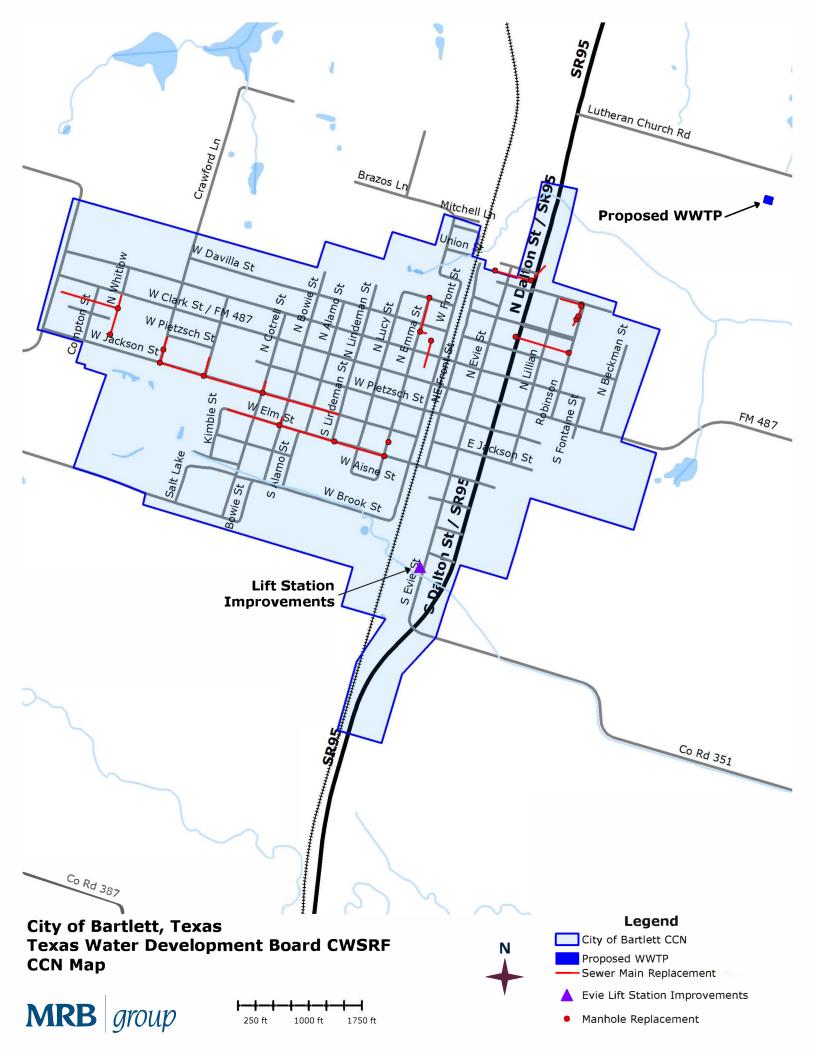

ter system data listed below. |  |  |  |  |
|                                   |                                                                                          |  |  |  |  |
|                                   |                                                                                          |  |  |  |  |
|                                   |                                                                                          |  |  |  |  |
|                                   |                                                                                          |  |  |  |  |
|                                   |                                                                                          |  |  |  |  |

## APPENDIX B

CITY OF BARTLETT SERVICE AREA MAP



# **APPENDIX C**

# 5- AND 10-YEAR GOALS FOR WATER SAVINGS





# WATER CONSERVATION PLAN 5- AND 10-YR GOALS FOR WATER SAVINGS

| Facility Name:                |  |
|-------------------------------|--|
| Water Conservation Plan Year: |  |

|                                      | Historic 5yr<br>Average | Baseline | 5-yr Goal for<br>year | 10-yr Goal for year |
|--------------------------------------|-------------------------|----------|-----------------------|---------------------|
| Total GPCD <sup>1</sup>              |                         |          |                       |                     |
| Residential GPCD <sup>2</sup>        |                         |          |                       |                     |
| Water Loss (GPCD) <sup>3</sup>       |