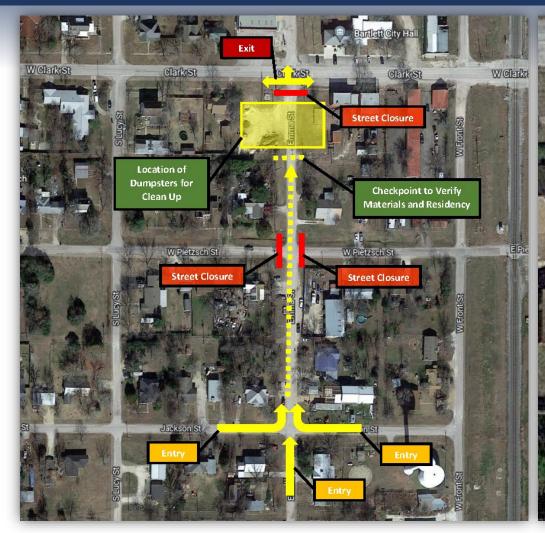

4   | 250.00   |
| 10       | 4                | 144.00   | 240.00   | 185.54   | 250.00   |
| 11       | 1                | 48.00    | 80.00    | 432.69   | 100.00   |
| 12       | 1                | 45.00    | 75.00    | 199.50   | 100.00   |
| 13       | 1                | 45.00    | 75.00    | 360.58   | 100.00   |
|          |                  | 3,585.00 | 5,975.00 | 4,276.07 | 5,600.00 |

# Council Feedback



- Longevity
  - Which option do you prefer?



# Overview



- Event Information
- Location Map
- Clean Up Accepted Items
- Brush Pile
- Household Hazardous Waste

## **Event Information**



- April 6<sup>th</sup>, 2024
  - 9 AM 1 PM
- Household Hazardous Waste:
  - Beginning at 9 AM
    - First come, first serve until cap is met









# Location Map and Traffic Control







# Accepted Items



- Furniture (couches, recliners, tables, desks, shelves, and cabinets)
- Appliances (washer, dryer, microwave, dishwasher, and stoves)
- Mattresses and box springs
- Toilets
- Certain building materials (lumber, nails, wiring, rebar, plaster, dry-wall, doors, windos, carpet, plywood, wood paneling, and wood trim)
- Bagged leaves
- Batteries
- Scrap metal (copper, steel, etc.)
- Tires
  - First (4) tires per household are free for disposal
  - \$1 per tire after first (4)
  - Tires bigger than 25" (wheel diameter) x 17.5" (tire width) will NOT be accepted

## **Brush Pile Location**





- The City brush pile will be open at the same time as the Citywide Clean Up.
- Brush will not be accepted at the dumpster location.

## Household Hazardous Waste



- Awarded a CTCO