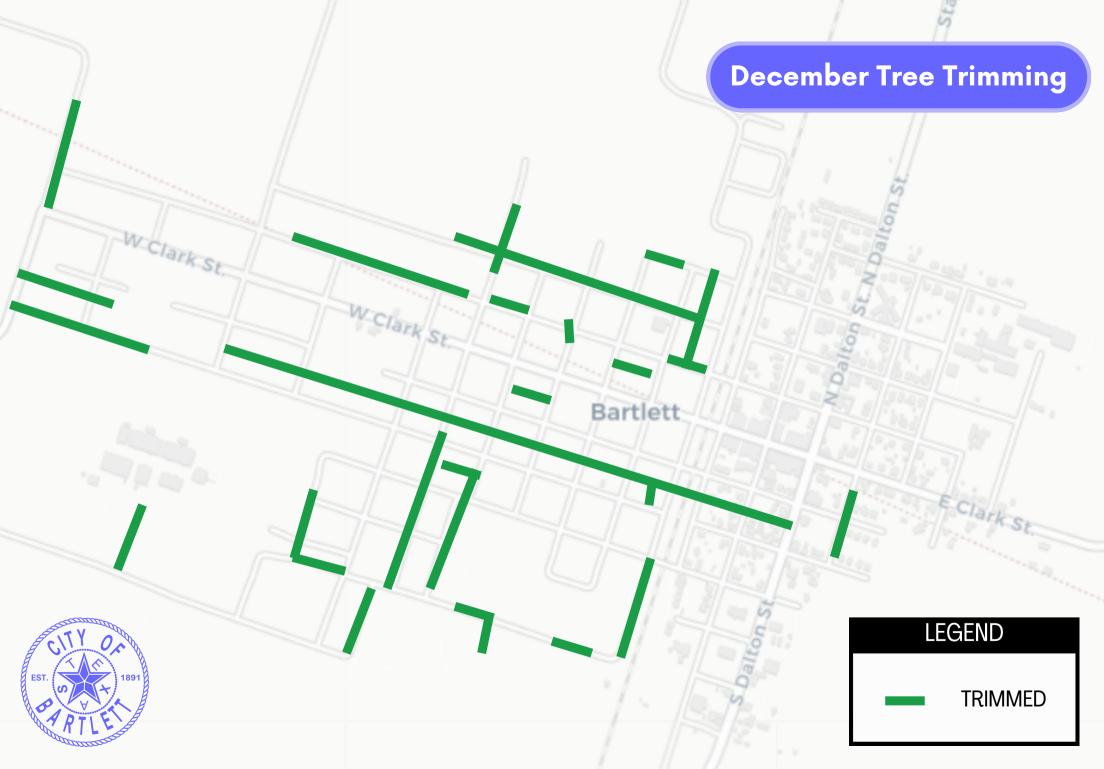

for Book 6 (54) and have the meters for Book 5 (33) to begin working on changing out meters over the next few weeks
- Fleet
  - o All vehicles are up to date on maintenance
  - o Key was made for the digger truck; a battery replacement is needed
  - o Hydraulics were fixed on the small bucket truck
    - Hydraulics will be exercised weekly
  - o The flat bed has been repaired and is now in operation
- Wastewater Treatment Plant



### **DEPARTMENT REPORTS – Public Works**

- The City has one pump working currently; the 2<sup>nd</sup> pump that was refurbished is complete and will be installed soon
  - Motors have burned out every few months on the pumps that have been placed due to faulty wiring
    - T. Morales will be fixing the wiring to avoid these issues from occurring in the future



### VEHICLE INSPECTION, REPAIR, AND MAINTENANCE RECORD

| # | 5 |
|---|---|
| 1 |   |

### **VEHICLE IDENTIFICATION**

|                      | 16BICVCGXDF133096 |
|----------------------|-------------------|
| MAKE                 | VIN               |
| 2012 CHEVY Silverado | JANUARY           |
| MODEL YEAR           | MONTH             |
| James Fletcher       | T# 5              |
| DRIVER               |                   |

INSPECTION, REPAIR, MAINTENANCE INFORMATION

|          | R  | М        | DATE       | MILEAGE | TYPE                                           | NEXT DUE SERVICE  |
|----------|----|----------|------------|---------|------------------------------------------------|-------------------|
|          | '` |          | (MM/DD/YY) | WILLAGE | TIFE.