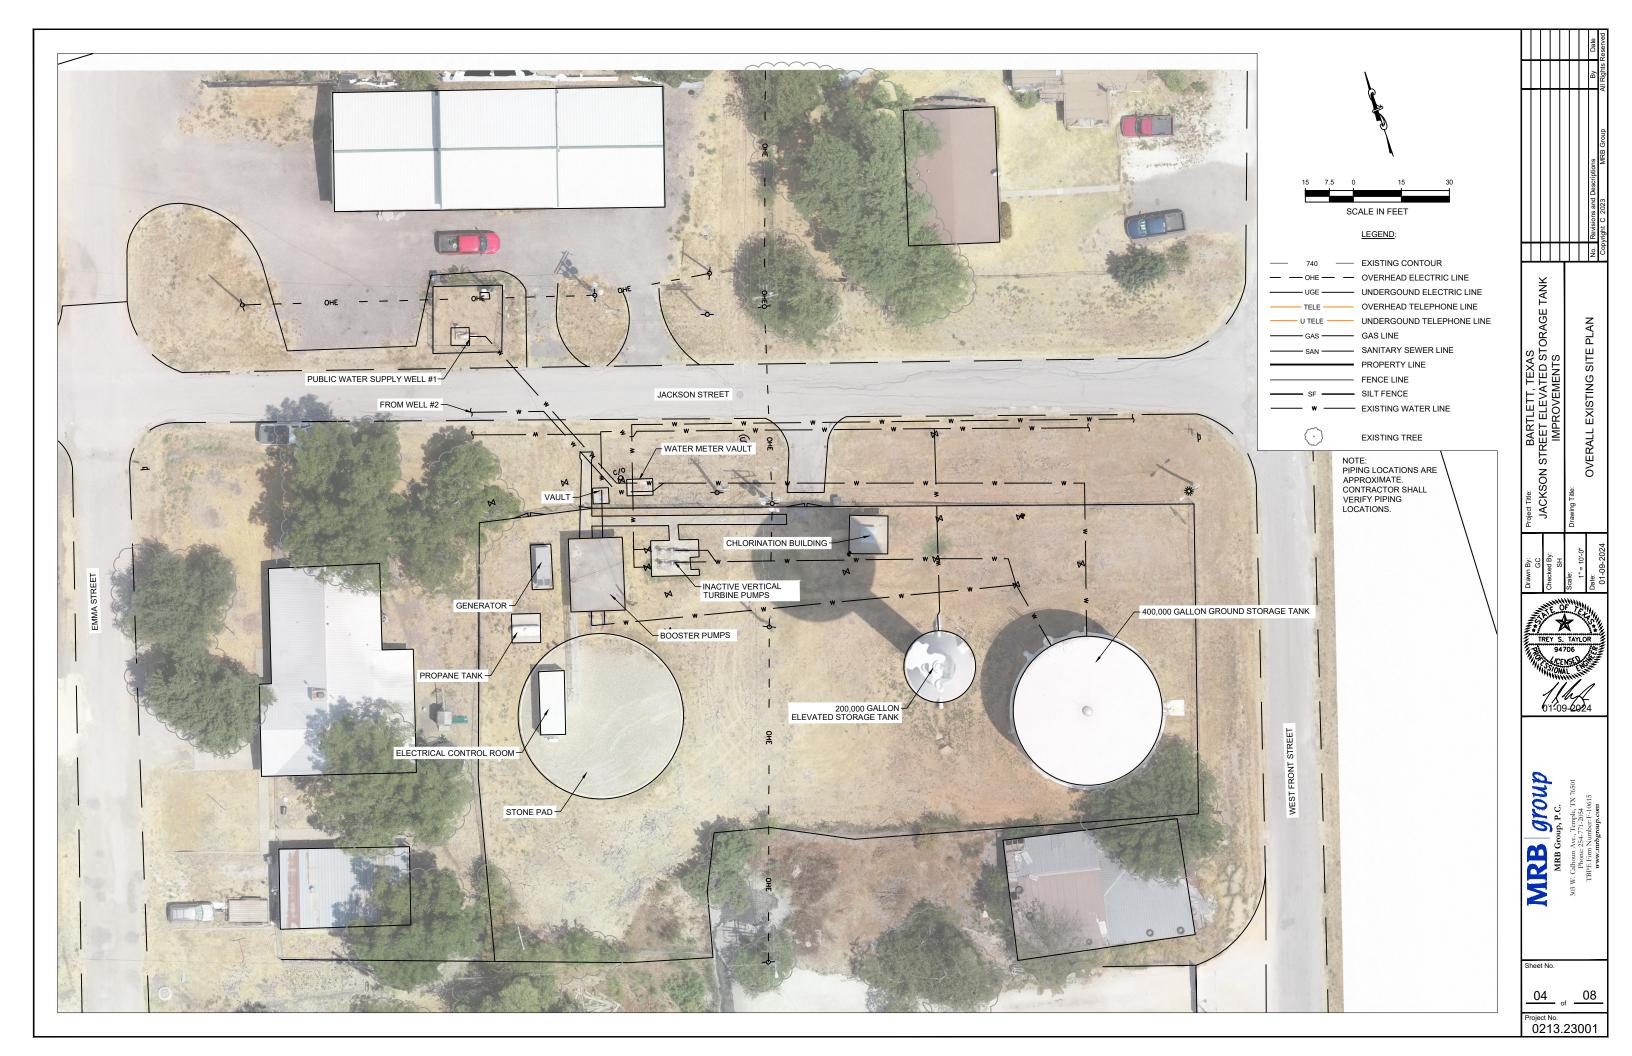

### REGULAR AGENDA: REVIEW/DISCUSS AND CONSIDER ACTION

- 15. Consideration and possible action to approve the purchase of the NIBRS module from Kologik for an amount not to exceed \$2,500.
- 16. Consideration and possible action to approve Resolution 2024-0212-02 for calling a general election on May 4, 2024.
- 17. Consideration and possible action to approve the City's drought contingency plan.
- 18. Consideration and possible action to approve the City's water conservation plan.
- 19. Consideration and possible action to approve Resolution 2024-0212-01 to change the City Council regular meeting time to 6 PM.
- 20. Consideration and possible action to award the bid for the Jackson Street Elevated Storage Tank Improvement Project to M.K. Painting for an amount not to exceed \$170,000.

### **Project Updates**

- Safe Routes to School Sidewalk Project design nearing completion
  - Anticipate going to bid early Spring 2024
- Water tower upgrades received 2 bids
  - Will award bid at a future Council meeting
- FY2023 Audit nearing completion
  - Anticipate the audit being presented to Council 2.26.2024
- Texas Water Development Board approved the City's project for design of the wastewater treatment plant and system
  - Funding close is anticipated on 4.12.2024
- Development
  - City beginning the process of 2 development agreements possibly seeking annexation that have the potential to bring in around 900 homes collectively
  - o Bartlett Crossing has begun development process; 25 homes
    - 2/26 Action for rezone to a PDD
- Intergovernmental Affairs
  - City met with Rep. Caroline Harris Davila, Brazos River Authority, Texas Water Development Board, and Texas Commission on Environmental Quality, and City of Granger to discuss development challenges/pressures and funding opportunities