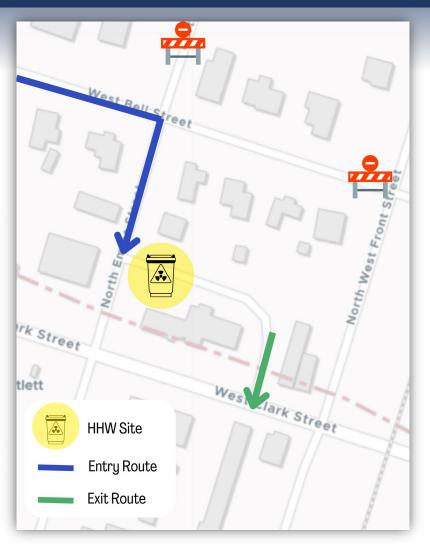

1 per tire after first (4)
  - Tires bigger than 25" (wheel diameter) x 17.5" (tire width) will NOT be accepted

## **Brush Pile Location**





- The City brush pile will be open at the same time as the Citywide Clean Up.
- Brush will not be accepted at the dumpster location.

## Household Hazardous Waste



- Awarded a CTCOG Solid Waste grant for \$15,000
  - To be used for household hazardous. waste collection using Clean Earth
- Items taken:
  - ✓ Asbestos
  - ✓ Batteries
  - ✓ Fertilizers
  - ✓ Propane Tanks
  - ✓ Pool Chemicals
  - ✓ Universal Waste
  - ✓ Electronic Waste

- ✓ Photo Chemicals
- Pharmaceuticals
- ✓ Aerosols, Paints & Solvents
- ✓ Household Cleaning Chemicals
- ✓ Fluorescent Tubes & Lightbulbs
- ✓ Herbicides, Pesticides & Poisons
- Motor Oil & Automotive **Products**



## Volunteers



- City staff will be working the brush pile location and the dumpster location
- CTCOG and Clean Earth will be at the HHHW location
- Will rely on other volunteers to assist as well





### **Completed Actions**

- Confirmed Clean Earth & CTCOG
- Confirmed Reliable Tire Disposal
- Spoke with Holland Scrap
- Reached out to BISD for volunteers

### **Next Steps**

- Coordinate with Goodwill
- Confirm with Holland Scrap on 3/25
- Hold a staff and volunteer coordination meeting prior to event

## Council Feedback



- What lessons were learned in the last 2 events that staff needs to incorporate into this years plan?
- Does Council want to increase the cost per tire after the first 4 that are free?



### **DEPARTMENT REPORTS – CITY ADMINISTRATOR**

### **Project Updates**