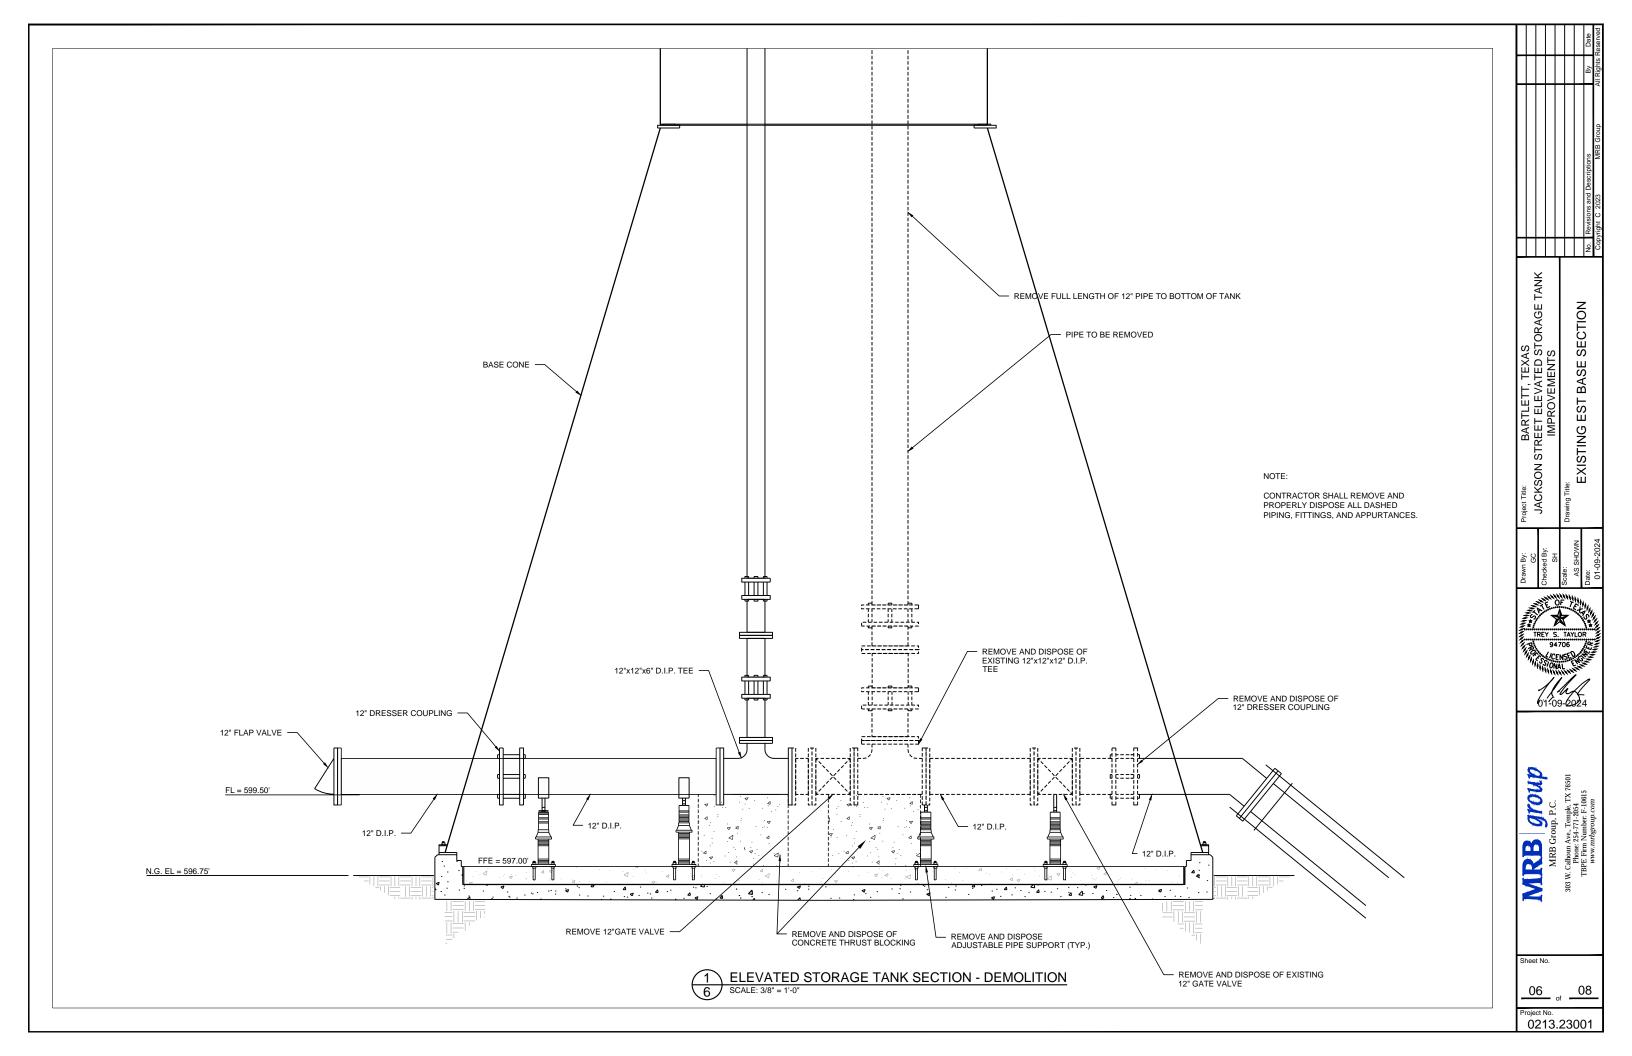

### REGULAR AGENDA: REVIEW/DISCUSS AND CONSIDER ACTION

- 15. Consideration and possible action to approve the purchase of the NIBRS module from Kologik for an amount not to exceed \$2,500.
- 16. Consideration and possible action to approve Resolution 2024-0212-02 for calling a general election on May 4, 2024.
- 17. Consideration and possible action to approve the City's drought contingency plan.
- 18. Consideration and possible action to approve the City's water conservation plan.
- 19. Consideration and possible action to approve Resolution 2024-0212-01 to change the City Council regular meeting time to 6 PM.
- 20. Consideration and possible action to award the bid for the Jackson Street Elevated Storage Tank Improvement Project to M.K. Painting for an amount not to exceed \$170,000.

### **Project Updates**

- Safe Routes to School Sidewalk Project design nearing completion
  - Anticipate going to bid early Spring 2024
- Water tower upgrades received 2 bids
  - Will award bid at a future Council meeting
- FY2023 Audit nearing completion
  - Anticipate the audit being presented to Council 2.26.2024
- Texas Water Development Board approved the City's project for design of the wastewater treatment plant and system
  - Funding close is anticipated on 4.12.2024
- Development
  - City beginning the process of 2 development agreements possibly seeking annexation that have the potential to bring in around 900 homes collectively
  - o Bartlett Crossing has begun development process; 25 homes
    - 2/26 Action for rezone to a PDD
- Intergovernmental Affairs
  - City met with Rep. Caroline Harris Davila, Brazos River Authority, Texas Water Development Board, and Texas Commission on Environmental Quality, and City of Granger to discuss development challenges/pressures and funding opportunities