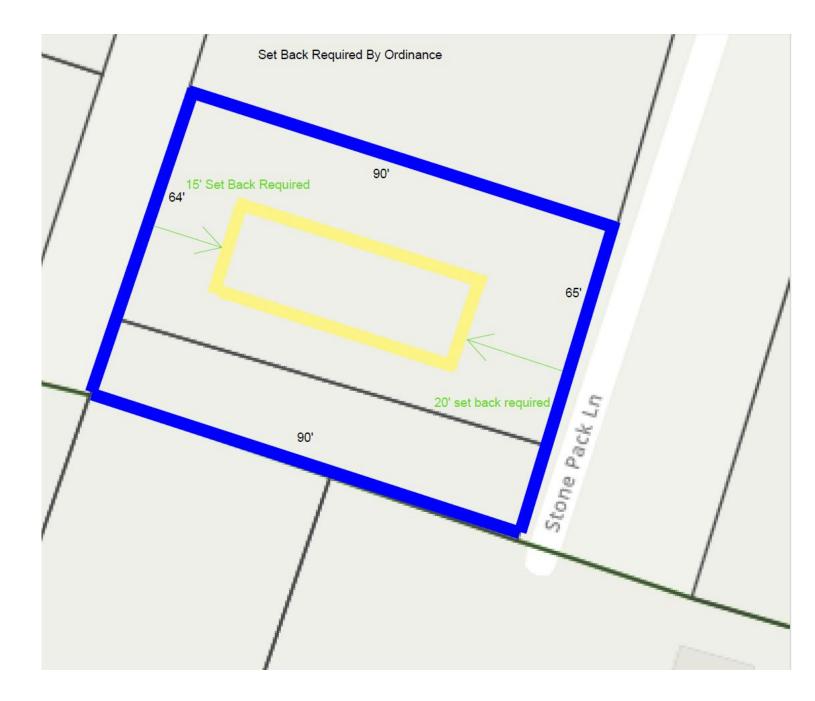

## **REGULAR AGENDA: REVIEW/DISCUSS AND CONSIDER ACTION**

- 8. Consideration and possible action for the property located at Stone Pack Lane, Lots 13 (R591092) & 14 (R591093) for a variance of Chapter 9, Sec. 04.06.003 Area Requirements, to allow for the placement of a mobile home.
- 9. Consideration and possible action to approve Resolution 20240408-01 to become a member of the Local