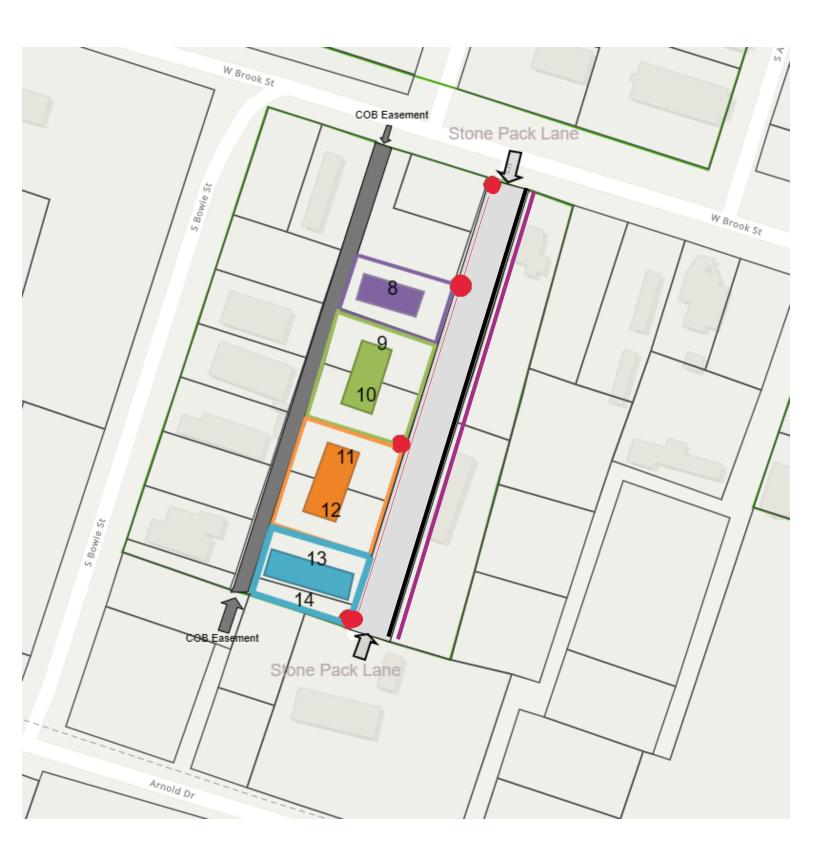

## **REGULAR AGENDA: REVIEW/DISCUSS AND CONSIDER ACTION**

- 8. Consideration and possible action for the property located at Stone Pack Lane, Lots 13 (R591092) & 14 (R591093) for a variance of Chapter 9, Sec. 04.06.003 Area Requirements, to allow for the placement of a mobile home.
- 9. Consideration and possible action to approve Resolution 20240408-01 to become a member of the Local