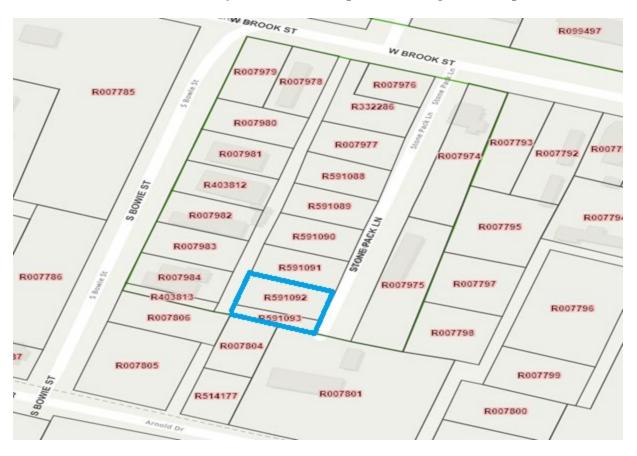

## **REGULAR AGENDA: REVIEW/DISCUSS AND CONSIDER ACTION**

- 8. Consideration and possible action for the property located at Stone Pack Lane, Lots 13 (R591092) & 14 (R591093) for a variance of Chapter 9, Sec. 04.06.003 Area Requirements, to allow for the placement of a mobile home.
- 9. Consideration and possible action to approve Resolution 20240408-01 to become a member of the Local