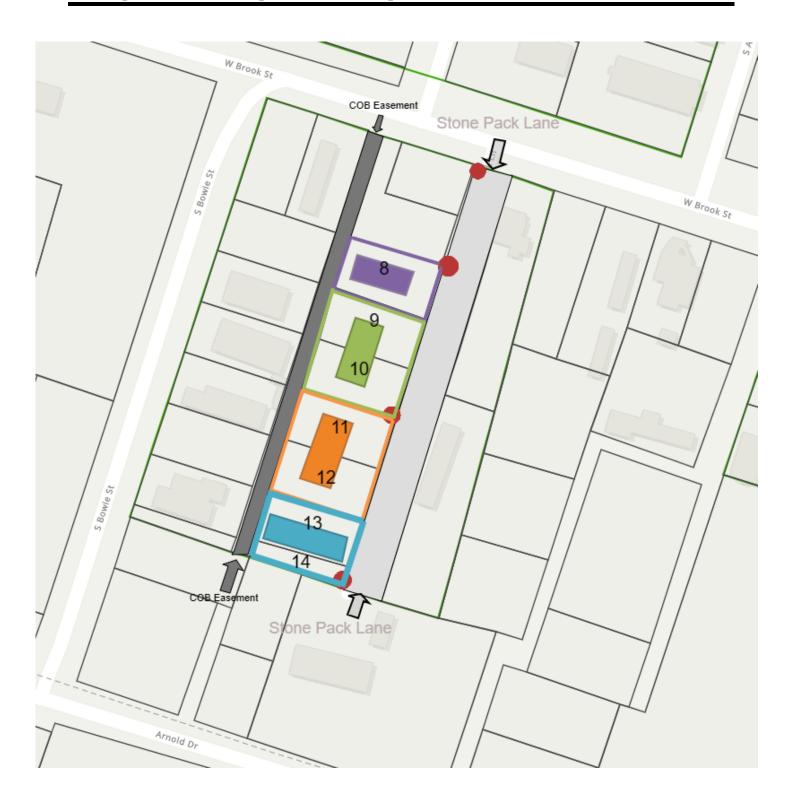

## **REGULAR AGENDA: REVIEW/DISCUSS AND CONSIDER ACTION**

- 8. Consideration and possible action for the property located at Stone Pack Lane, Lots 13 (R591092) & 14 (R591093) for a variance of Chapter 9, Sec. 04.06.003 Area Requirements, to allow for the placement of a mobile home.
- 9. Consideration and possible action to approve Resolution 20240408-01 to become a member of the Local