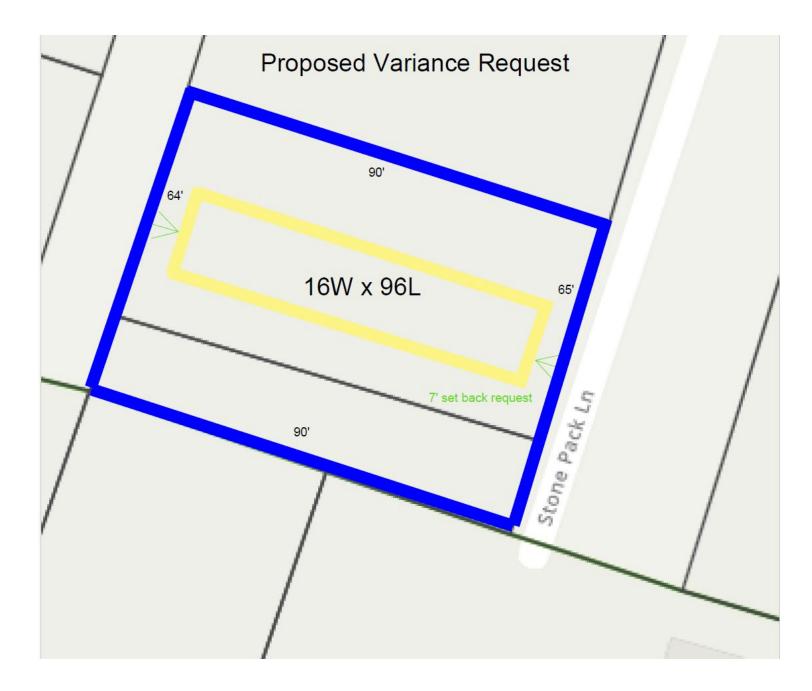

## **REGULAR AGENDA: REVIEW/DISCUSS AND CONSIDER ACTION**

- 8. Consideration and possible action for the property located at Stone Pack Lane, Lots 13 (R591092) & 14 (R591093) for a variance of Chapter 9, Sec. 04.06.003 Area Requirements, to allow for the placement of a mobile home.
- 9. Consideration and possible action to approve Resolution 20240408-01 to become a member of the Local